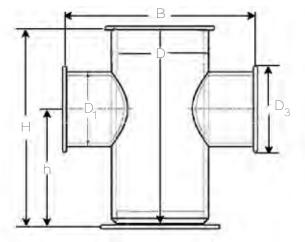

## **Technical Schematics:**

Technical data is for guidance only - for exact specification, please contact out sales team

| Nominal  | Dimensions in mm |     |     |     |     |     |     | Mass  | Wire Rope |
|----------|------------------|-----|-----|-----|-----|-----|-----|-------|-----------|
| Dia (mm) | Н                | h   | В   | D   | D1  | D2  | D3  | (kgs) | Dia. (mm) |
| 150      | 480              | 280 | 460 | 165 | 114 | 206 | 158 | 33    | 16        |
| 200      | 560              | 320 | 520 | 216 | 165 | 256 | 206 | 60    | 22        |
| 250      | 640              | 360 | 610 | 267 | 216 | 308 | 256 | 102   | 28        |
| 300      | 680              | 380 | 660 | 318 | 267 | 360 | 308 | 154   | 34        |
| 350      | 720              | 420 | 720 | 355 | 267 | 400 | 312 | 186   | 38        |