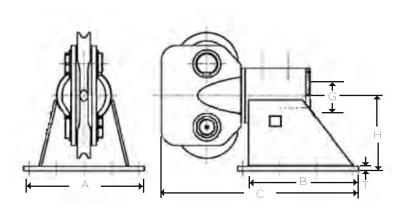

## **Technical Schematics:**

#### Note:

Technical data is for guidance only - for exact specification, please contact out sales team

| Wire Rope Dia. |      |         | Sheave  | Dimensions in mm |      |      |    |     |     | Mass  |
|----------------|------|---------|---------|------------------|------|------|----|-----|-----|-------|
|                | (mm) | (inch)  | Dia(mm) | Α                | В    | С    | Т  | Н   | G   | (kgs) |
|                | 25   | 1       | 254     | 559              | 356  | 651  | 20 | 292 | 90  | 367   |
|                | 32   | 1 - 1/4 | 305     | 711              | 508  | 862  | 30 | 343 | 100 | 612   |
|                | 38   | 1 - 1/2 | 406     | 780              | 782  | 1231 | 30 | 489 | 150 | 720   |
|                | 44   | 1 - 3/4 | 508     | 1067             | 914  | 1503 | 50 | 546 | 190 | 1700  |
|                | 50   | 2       | 610     | 1219             | 1067 | 1775 | 50 | 648 | 220 | 2108  |
|                | 64   | 2 - 1/2 | 762     | 1370             | 1550 | 2400 | 50 | 800 | 300 | 4370  |