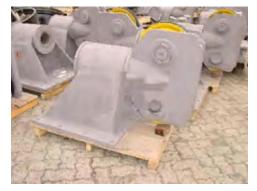

# **Swivel Head Anchor Fairlead**

Utilising a deck mounted, double sheave 2 roller design, our swivel head fairleads are a long life solution for ship deck applications.

Manufactured from high quality steel and supplied with a primer painted finished, the fairlead is prepared ready for immediate vessel installation.

#### Note:

Wire rope at 90° wrap on sheave and 360° rotation of swivel head.