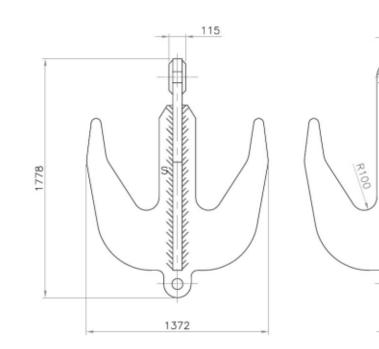

The anchor drawing above is for a wire grapnel with a 150 Tonne SWL. For details of specific sizes and safe working loads, please contact our sales team for more information.